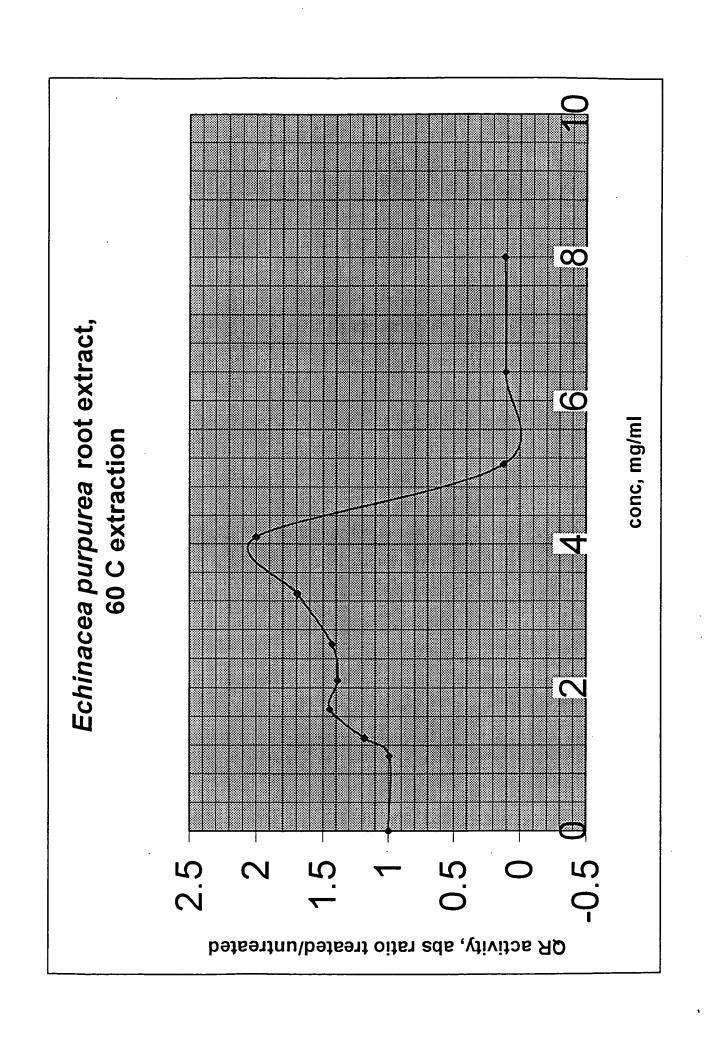

### **Extraction Protocol**

Induction of Quinone Reductase by Echinacea purpurea Aerial Fractions

\* The aqueous residue was acidified to pH 2.

Induction of Quinone Reductase by Echinacea purpurea Root Fractions

\* The aqueous residue was acidified to pH 2.

noted in this inner margin at any time.

| = 10 mg/ml  # 2 E. p. Roots  - 50 mg sample / 10 ml  - 100 mg sample / 10 ml  = 10 mg/ml  # 3 F. p. Tops  - 50 mg sample / 10 ml ~                                                                     | MEM (w/calf serum + a      | + antibooke)      |
|--------------------------------------------------------------------------------------------------------------------------------------------------------------------------------------------------------|----------------------------|-------------------|
| Prepare the samples  #/ Brassica consentrate  /nomg sample /  = 10 mg/ml  - 50mg sample / 10 ml &  - 10 mg/ml  # 3 F p Tops  - 50mg sample / 10 ml &  - 50mg sample / 10 ml                            | MEM (w/calf serum + a      | + antibooke)      |
| # Brassica Concentrate  100mg sample  = 10mg/ml  # 2 E. p. Roots  - 50mg sample / 10ml &  = 5mg/ml  - 100mg sample / 10ml &  = 10mg/ml  # 3 E. p. Tops  - 50mg sample / 10ml &  - 50mg sample / 10ml & | MEM (w/calf serum + a      |                   |
| # Brassica Concentrate  100mg sample  = 10mg/ml  # 2 E. p. Roots  - 50mg sample / 10ml &  = 5mg/ml  - 100mg sample / 10ml &  = 10mg/ml  # 3 E. p. Tops  - 50mg sample / 10ml &  - 50mg sample / 10ml & | MEM (w/calf serum + a      |                   |
| 100mg sample / = 10mg/ml  # 2 E. p. Roots - 50mg sample / 10ml & - 5mg/ml - 100mg sample / 10ml - 10mg/ml  # 3 E. p. Tops - 50mg sample / 10ml &                                                       | MEM (wheattserum + a       |                   |
| 100mg sample / = 10mg/ml  # 2 E. p. Roots - 50mg sample / 10ml & - 5mg/ml - 100mg sample / 10ml - 10mg/ml  # 3 E. p. Tops - 50mg sample / 10ml &                                                       | MEM (wheattserum + a       |                   |
| = 10 mg/ml  # 2 E. p. Roots  - 50 mg sample / 10 ml  - 100 mg sample / 10 ml  = 10 mg/ml  # 3 F. p. Tops  - 50 mg sample / 10 ml ~                                                                     | MEM (wheattserum + a       |                   |
| # 2 E. p. Roots  - 50mg sample / 10ml &  - 100mg sample / 10ml &  - 10 mg/ml  # 3 E. p. Tops  - 50mg sample / 10ml &                                                                                   |                            | nubione]          |
| - 50mg sample / 10ml &  - 5mg/ml  - 100mg sample / 10ml  - 10mg/ml  # 3 F. p. Tops  - 50mg sample / 10ml &                                                                                             |                            | ntelosope]        |
| - 50mg sample / 10ml &  - 5mg/ml  - 100mg sample / 10ml  - 10mg/ml  # 3 F. p. Tops  - 50mg sample / 10ml &                                                                                             |                            | nubione]          |
| = 5 mg/ml<br>- 100mg sample / 10ml =<br>= 10 mg/ml<br># 3 F. p. Tops<br>- 50mg sample / 10ml ~                                                                                                         |                            |                   |
| = 10 mg/ml<br>#3 F.p Tops<br>- 50mg sample / 10ml ~                                                                                                                                                    | MFM (w/ " ")               |                   |
| = 10 mg/ml<br>#3 F.p Tops<br>- 50mg sample / 10ml ~                                                                                                                                                    |                            |                   |
| - 50 mg sample / 10 ml ~                                                                                                                                                                               |                            |                   |
| - 50 mg sample / 10 ml ~                                                                                                                                                                               |                            |                   |
| - 50 mg sample / 10 ml ~                                                                                                                                                                               | <i>( ( ( ( ( ( ( ( ( (</i> |                   |
| = 5 mg/m/                                                                                                                                                                                              | MEM (w/" ")                |                   |
| = 5 mg/ml                                                                                                                                                                                              | -MCM (u/u ")               |                   |
| - 100mg sample / 10ml                                                                                                                                                                                  | amen (w)                   |                   |
| = 10 mg. (ml                                                                                                                                                                                           |                            |                   |
| #U Fo Commons                                                                                                                                                                                          |                            |                   |
| The continue                                                                                                                                                                                           | LIMEM (w/" ")              | ·                 |
| = 5 m (a)                                                                                                                                                                                              |                            |                   |
| - June                                                                                                                                                                                                 |                            |                   |
| #5 FO CONCENTRATE                                                                                                                                                                                      |                            |                   |
| · 100 mg cample / 100                                                                                                                                                                                  | nd & MEM (w/" ")           | Continued on page |
| = 10 mg/ml                                                                                                                                                                                             |                            |                   |
| WORK OF                                                                                                                                                                                                | DATE                       |                   |
| KARI                                                                                                                                                                                                   | redacted                   | Continued on      |
| Read and understood by:                                                                                                                                                                                | Read and understood by:    | page              |
| igned date .                                                                                                                                                                                           | signed                     |                   |